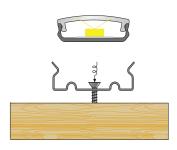

## INSTALLATION

| Diffuser type |              |              |              |
|---------------|--------------|--------------|--------------|
|               | Opal Matt    | Frosted      | Clear        |
| Model no.     | BR-B-ALP066M | BR-B-ALP066F | BR-B-ALP066F |
| Transmittance | 48%          | 73%          | 88%          |