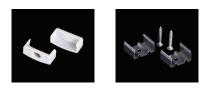

## INSTALLATION

| Diffuser type |              |              |              |
|---------------|--------------|--------------|--------------|
|               | Opal Matt    | Frosted      | Clear        |
| Model no.     | BR-B-ALP066M | BR-B-ALP066F | BR-B-ALP066F |
| Transmittance | 48%          | 73%          | 88%          |