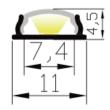

Model No. BR-B-ALP066X

LED ALUMINUM PROFILE

Creates a homogenous light with uniform intensity

• The extrusion made from high quality aluminum

• Suitable for strips width upto 11mm wide

• The extrusion can be Bendable

• Anodized / Powder coated

• Excellent heat sink

• Customized length upto 4 meters





Mounting: Bendable

Applications- Decorative & Architectural

## DIMENSIONS



## DIFFUSERS



አፈላ



## INSTALLATION



| Diffuser type |              |              |              |
|---------------|--------------|--------------|--------------|
|               | Opal Matt    | Frosted      | Clear        |
| Model no.     | BR-B-ALP066M | BR-B-ALP066F | BR-B-ALP066F |
| Transmittance | 48%          | 73%          | 88%          |