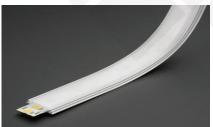

Model No. BR-B-ALP066X

LED ALUMINUM PROFILE

Creates a homogenous light with uniform intensity

• The extrusion made from high quality aluminum

• Suitable for strips width upto 11mm wide

• The extrusion can be Bendable

• Anodized / Powder coated

• Excellent heat sink

• Customized length upto 4 meters

Mounting: Bendable

Applications- Decorative & Architectural