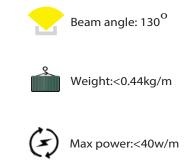

LED ALUMINUM PROFILE

Model No. BR-C-ALP037X

- Creates a homogenous light with uniform intensity
- The extrusion made from high quality aluminum
- Suitable for strips width upto 51mm wide
- The extrusion can be corner mounted
- Customized length upto 4 meters
- Anodized / Powder coated
- Excellent heat sink