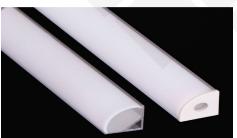

## DIFFUSERS

| Diffuser type |              |              |              |
|---------------|--------------|--------------|--------------|
|               | Opal Matt    | Frosted      | Clear        |
| Model no.     | BR-C-ALP037M | BR-C-ALP037F | BR-C-ALP037C |
| Transmittance | 55%          | 80%          | 95%          |