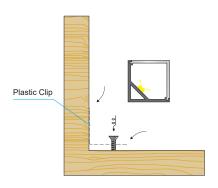

LED ALUMINUM PROFILE

Model No. BR-C-ALP037X

- Creates a homogenous light with uniform intensity
- The extrusion made from high quality aluminum
- Suitable for strips width upto 51mm wide
- The extrusion can be corner mounted
- Customized length upto 4 meters
- Anodized / Powder coated
- Excellent heat sink

Applications- wall corners, coves, stairs & furniture.

## DIMENSIONS



## DIFFUSERS

| Diffuser type |              |              |              |
|---------------|--------------|--------------|--------------|
|               | Opal Matt    | Frosted      | Clear        |
| Model no.     | BR-C-ALP037M | BR-C-ALP037F | BR-C-ALP037C |
| Transmittance | 55%          | 80%          | 95%          |







💭 Mounting: Corner

## ACCESSORIES



## INSTALLATION