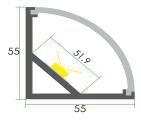

## DIMENSIONS

LED ALUMINUM PROFILE

Model No. BR-C-ALP037X

- Creates a homogenous light with uniform intensity
- The extrusion made from high quality aluminum
- Suitable for strips width upto 51mm wide
- The extrusion can be corner mounted
- Customized length upto 4 meters
- Anodized / Powder coated
- Excellent heat sink