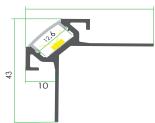

# LED ALUMINUM PROFILE

Model No. BR-C-ALP038X

- Creates a homogenous light with uniform intensity
- The extrusion made from high quality aluminum
- Suitable for strips width upto 12mm wide
- The extrusion can be corner mounted
- Customized length upto 4 meters
- Anodized / Powder coated
- Spring clips / mounting clips are optional
- Excellent heat sink

Applications- wall corners, coves, stairs & furniture.

### DIMENSIONS



#### DIFFUSERS

| Diffuser type |              |              |              |
|---------------|--------------|--------------|--------------|
|               | Opal Matt    | Frosted      | Clear        |
| Model no.     | BR-C-ALP038M | BR-C-ALP038F | BR-C-ALP038C |
| Transmittance | 52%          | 81%          | 93%          |







Mounting: Corner

## ACCESSORIES



### INSTALLATION