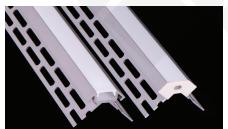

#### DIFFUSERS

| Diffuser type |              |              |              |
|---------------|--------------|--------------|--------------|
|               | Opal Matt    | Frosted      | Clear        |
| Model no.     | BR-C-ALP038M | BR-C-ALP038F | BR-C-ALP038C |
| Transmittance | 52%          | 81%          | 93%          |