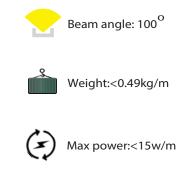

# LED ALUMINUM PROFILE

Model No. BR-C-ALP038X

- Creates a homogenous light with uniform intensity
- The extrusion made from high quality aluminum
- Suitable for strips width upto 12mm wide
- The extrusion can be corner mounted
- Customized length upto 4 meters
- Anodized / Powder coated
- Spring clips / mounting clips are optional
- Excellent heat sink