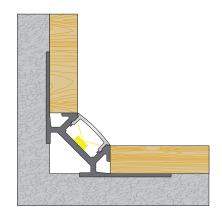

Model No. BR-C-ALP038X

- Creates a homogenous light with uniform intensity
- The extrusion made from high quality aluminum
- Suitable for strips width upto 12mm wide
- The extrusion can be corner mounted
- Customized length upto 4 meters
- Anodized / Powder coated
- Spring clips / mounting clips are optional
- Excellent heat sink

Applications- wall corners, coves, stairs & furniture.

### DIMENSIONS



#### DIFFUSERS

| Diffuser type |              |              |              |
|---------------|--------------|--------------|--------------|
|               | Opal Matt    | Frosted      | Clear        |
| Model no.     | BR-C-ALP038M | BR-C-ALP038F | BR-C-ALP038C |
| Transmittance | 52%          | 81%          | 93%          |







Mounting: Corner

## ACCESSORIES



### INSTALLATION