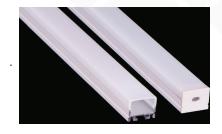

# LED ALUMINUM PROFILE

Model No. BR-CM-ALP045X

- Creates a homogenous light with uniform intensity
- The extrusion made from high quality aluminum.
- Suitable for strips width upto 16mm wide
- The extrusion can be ceiling type
- Customized length upto 3meters
- Anodized / Powder coated
- · Adjustable mounting brackets / suspension kit are optional
- Excellent heat sink

Applications- Stairs, closets, Ceiling and suspension lighting.

Beam angle: 120°

Weight:<0.24kg/m

Max power:<20w/m

Mounting: Ceiling/Suspension

#### **DIMENSION**