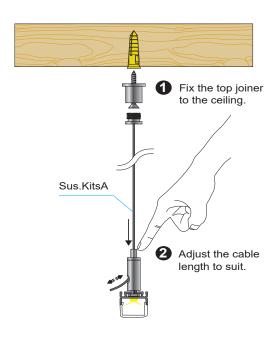

# **Brio Series**

# LED ALUMINUM PROFILE

Model No. BR-CM-ALP045X

- Creates a homogenous light with uniform intensity
- The extrusion made from high quality aluminum.
- Suitable for strips width upto 16mm wide
- The extrusion can be ceiling type
- Customized length upto 3meters
- Anodized / Powder coated
- · Adjustable mounting brackets / suspension kit are optional
- Excellent heat sink

Applications- Stairs, closets, Ceiling and suspension lighting.







Beam angle: 120°



Weight:<0.24kg/m



Max power:<20w/m



Mounting: Ceiling/Suspension

#### **DIMENSION**



## **ACCESSORIES**









### **DIFFUSER**



#### INSTALLATION