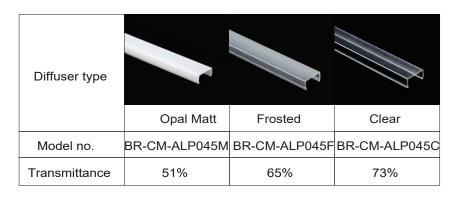

# **Brio Series**

# LED ALUMINUM PROFILE

Model No. BR-CM-ALP045X

- Creates a homogenous light with uniform intensity
- The extrusion made from high quality aluminum.
- Suitable for strips width upto 16mm wide
- The extrusion can be ceiling type
- Customized length upto 3meters
- Anodized / Powder coated
- · Adjustable mounting brackets / suspension kit are optional
- Excellent heat sink

Applications- Stairs, closets, Ceiling and suspension lighting.







Beam angle: 120°



Weight:<0.24kg/m



Max power:<20w/m



Mounting: Ceiling/Suspension

#### **DIMENSION**



## **ACCESSORIES**









### **DIFFUSER**



#### INSTALLATION