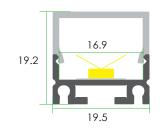

# **Brio Series**

# LED ALUMINUM PROFILE

Model No. BR-CM-ALP045X

- Creates a homogenous light with uniform intensity
- The extrusion made from high quality aluminum.
- Suitable for strips width upto 16mm wide
- The extrusion can be ceiling type
- Customized length upto 3meters
- Anodized / Powder coated
- · Adjustable mounting brackets / suspension kit are optional
- Excellent heat sink

Applications- Stairs, closets, Ceiling and suspension lighting.







Beam angle: 120°



Weight:<0.24kg/m



Max power:<20w/m



Mounting: Ceiling/Suspension

#### **DIMENSION**



## **ACCESSORIES**









### **DIFFUSER**



#### INSTALLATION