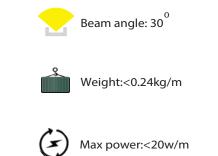

LED ALUMINUM PROFILE

Creates a homogenous light with uniform intensity

Applications- under cabinet, stairs, closets, furniture & coves.

• The extrusion made from high quality aluminum

· Suitable for strips width upto 16mm wide

• The extrusion can be ceiling type

· Customized length upto 4 meters

• Anodized / Powder coated

• Excellent heat sink

Model No. BR-CM-ALP046X

Mounting: Surface Ceiling

DIMENSION