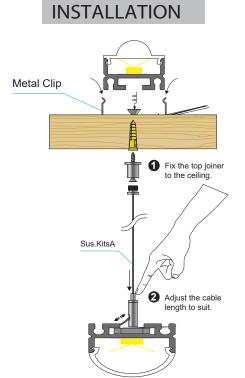

LED ALUMINUM PROFILE

Creates a homogenous light with uniform intensity

Applications- under cabinet, stairs, closets, furniture & coves.

• The extrusion made from high quality aluminum

· Suitable for strips width upto 16mm wide

• The extrusion can be ceiling type

· Customized length upto 4 meters

• Anodized / Powder coated

• Excellent heat sink

Model No. BR-CM-ALP046X









Mounting: Surface Ceiling

DIMENSION



## ACCESSORIES



## DIFFUSERS

| Diffuser type |               |
|---------------|---------------|
|               | Clear         |
| Model no.     | BR-CM-ALP046C |
| Transmittance | 95%           |





www.ledraylights.com/info@ledraylights.com