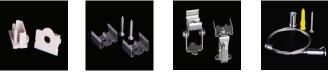

LED ALUMINUM PROFILE

Creates a homogenous light with uniform intensity

Applications- under cabinet, stairs, closets, furniture & coves.

• The extrusion made from high quality aluminum

· Suitable for strips width upto 16mm wide

• The extrusion can be ceiling type

· Customized length upto 4 meters

• Anodized / Powder coated

• Excellent heat sink

Model No. BR-CM-ALP046X









Mounting: Surface Ceiling

DIMENSION



## ACCESSORIES



## DIFFUSERS

| Diffuser type |               |
|---------------|---------------|
|               | Clear         |
| Model no.     | BR-CM-ALP046C |
| Transmittance | 95%           |





www.ledraylights.com/info@ledraylights.com