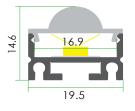

• The extrusion can be ceiling type

· Customized length upto 4 meters

• Anodized / Powder coated

• Excellent heat sink

Model No. BR-CM-ALP046X

Mounting: Surface Ceiling

DIMENSION