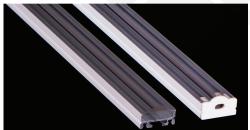

LED ALUMINUM PROFILE

Creates a homogenous light with uniform intensity

Applications- under cabinet, stairs, closets, furniture & coves.

• The extrusion made from high quality aluminum

· Suitable for strips width upto 16mm wide

• The extrusion can be ceiling type

· Customized length upto 4 meters

• Anodized / Powder coated

• Excellent heat sink

Model No. BR-CM-ALP046X

Mounting: Surface Ceiling

DIMENSION