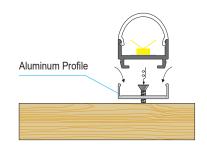

## LED ALUMINUM PROFILE

Model No. BR-CM-ALP050X

- Creates a homogenous light with uniform intensity
- The extrusion made from high quality aluminum.
- Suitable for strips width upto 16mm wide.
- The extrusion can be ceiling type
- Customized length upto 4 meters
- Anodized / Powder coated
- Excellent heat sink







Mounting: Surface / Ceiling

Applications- under cabinet, stairs, closets, furniture & coves.

## DIMENSIONS



## DIFFUSERS

| Diffuser type |            |            |            |
|---------------|------------|------------|------------|
|               | Opal Matt  | Frosted    | Clear      |
| Model no.     | CM-ALP050M | CM-ALP050F | CM-ALP050C |
| Transmittance | 33%        | 60%        | 95%        |





## INSTALLATION



www.ledraylights.com/info@ledraylights.com