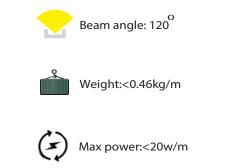

## LED ALUMINUM PROFILE

Model No. BR-CM-ALP050X

- Creates a homogenous light with uniform intensity
- The extrusion made from high quality aluminum.
- Suitable for strips width upto 16mm wide.
- The extrusion can be ceiling type
- Customized length upto 4 meters
- Anodized / Powder coated
- Excellent heat sink