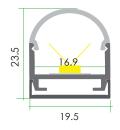

## LED ALUMINUM PROFILE

Model No. BR-CM-ALP050X

- Creates a homogenous light with uniform intensity
- The extrusion made from high quality aluminum.
- Suitable for strips width upto 16mm wide.
- The extrusion can be ceiling type
- Customized length upto 4 meters
- Anodized / Powder coated
- Excellent heat sink







Mounting: Surface / Ceiling

Applications- under cabinet, stairs, closets, furniture & coves.

## DIMENSIONS



## DIFFUSERS

| Diffuser type |            |            |            |
|---------------|------------|------------|------------|
|               | Opal Matt  | Frosted    | Clear      |
| Model no.     | CM-ALP050M | CM-ALP050F | CM-ALP050C |
| Transmittance | 33%        | 60%        | 95%        |





## INSTALLATION



www.ledraylights.com/info@ledraylights.com