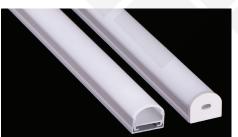

## LED ALUMINUM PROFILE

Model No. BR-CM-ALP050X

- Creates a homogenous light with uniform intensity
- The extrusion made from high quality aluminum.
- Suitable for strips width upto 16mm wide.
- The extrusion can be ceiling type
- Customized length upto 4 meters
- Anodized / Powder coated
- Excellent heat sink

Mounting: Surface / Ceiling

Applications- under cabinet, stairs, closets, furniture & coves.