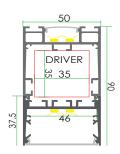

#### LED ALUMINUM PROFILE

Model No. BR-DP-ALP090X

- Creates a homogenous light with uniform intensity
- The extrusion made from high quality aluminum
- Suitable for strips width upto 46mm wide
- The extrusion can be Suspension type
- Customized length upto 3 meters
- Anodized / Powder coated
- Joiners are optional
- Excellent heat sink

Applications- Arcitectural, highrise ceilings .

#### DIMENSION



# DIFFUSER

| Diffuser type |               |               |               |
|---------------|---------------|---------------|---------------|
|               | Opal Matt     | Frosted       | Clear         |
| Model no.     | BR-DP-ALP090M | BR-DP-ALP090F | BR-DP-ALP090C |
| Transmittance | 63%           | 89%           | 95%           |







# ACCESSORIES



# INSTALLATION



www.ledraylights.com/info@ledraylights.com