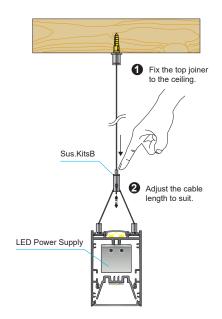

#### LED ALUMINUM PROFILE

Model No. BR-DP-ALP090X

- Creates a homogenous light with uniform intensity
- The extrusion made from high quality aluminum
- Suitable for strips width upto 46mm wide
- The extrusion can be Suspension type
- Customized length upto 3 meters
- Anodized / Powder coated
- Joiners are optional
- Excellent heat sink

Applications- Arcitectural, highrise ceilings .

#### DIMENSION



# DIFFUSER

| Diffuser type |               |               |               |
|---------------|---------------|---------------|---------------|
|               | Opal Matt     | Frosted       | Clear         |
| Model no.     | BR-DP-ALP090M | BR-DP-ALP090F | BR-DP-ALP090C |
| Transmittance | 63%           | 89%           | 95%           |







# ACCESSORIES



# INSTALLATION



www.ledraylights.com/info@ledraylights.com