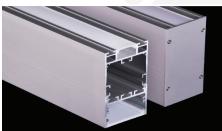

#### LED ALUMINUM PROFILE

Model No. BR-DP-ALP090X

- Creates a homogenous light with uniform intensity
- The extrusion made from high quality aluminum
- Suitable for strips width upto 46mm wide
- The extrusion can be Suspension type
- Customized length upto 3 meters
- Anodized / Powder coated
- Joiners are optional
- Excellent heat sink