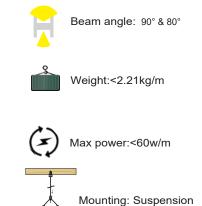

#### LED ALUMINUM PROFILE

Model No. BR-DP-ALP090X

- Creates a homogenous light with uniform intensity
- The extrusion made from high quality aluminum
- Suitable for strips width upto 46mm wide
- The extrusion can be Suspension type
- Customized length upto 3 meters
- Anodized / Powder coated
- Joiners are optional
- Excellent heat sink