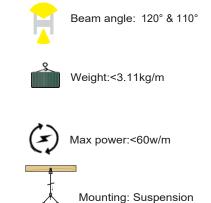

## LED ALUMINUM PROFILE

Model No. BR-DP-ALP092X

- Creates a homogenous light with uniform intensity
- The extrusion made from high quality aluminum
- Suitable for strips width upto 44mm wide
- The extrusion can be Suspension type
- Customized length upto 3 meters
- Anodized / Powder coated
- Joiners are optional
- Excellent heat sink