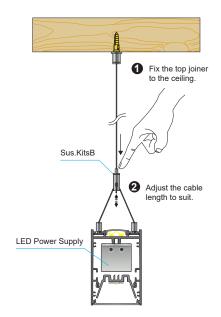

## LED ALUMINUM PROFILE

Model No. BR-DP-ALP092X

- Creates a homogenous light with uniform intensity
- The extrusion made from high quality aluminum
- Suitable for strips width upto 44mm wide
- The extrusion can be Suspension type
- Customized length upto 3 meters
- Anodized / Powder coated
- Joiners are optional
- Excellent heat sink

Applications- Arcitectural, highrise ceilings .

## DIMENSION



## DIFFUSER

| Diffuser type |               |               |               |
|---------------|---------------|---------------|---------------|
|               | Opal Matt     | Frosted       | Clear         |
| Model no.     | BR-DP-ALP092M | BR-DP-ALP092F | BR-DP-ALP092C |
| Transmittance | 63%           | 89%           | 95%           |











## INSTALLATION



www.ledraylights.com/info@ledraylights.com