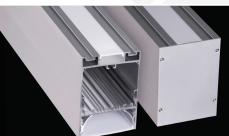

## LED ALUMINUM PROFILE

Model No. BR-DP-ALP092X

- Creates a homogenous light with uniform intensity
- The extrusion made from high quality aluminum
- Suitable for strips width upto 44mm wide
- The extrusion can be Suspension type
- Customized length upto 3 meters
- Anodized / Powder coated
- Joiners are optional
- Excellent heat sink

Applications- Arcitectural, highrise ceilings .

## DIMENSION



## DIFFUSER

| Diffuser type |               |               |               |
|---------------|---------------|---------------|---------------|
|               | Opal Matt     | Frosted       | Clear         |
| Model no.     | BR-DP-ALP092M | BR-DP-ALP092F | BR-DP-ALP092C |
| Transmittance | 63%           | 89%           | 95%           |











## INSTALLATION



www.ledraylights.com/info@ledraylights.com