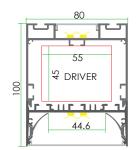

## LED ALUMINUM PROFILE

Model No. BR-DP-ALP092X

- Creates a homogenous light with uniform intensity
- The extrusion made from high quality aluminum
- Suitable for strips width upto 44mm wide
- The extrusion can be Suspension type
- Customized length upto 3 meters
- Anodized / Powder coated
- Joiners are optional
- Excellent heat sink

Applications- Arcitectural, highrise ceilings .

## DIMENSION



## DIFFUSER

| Diffuser type |               |               |               |
|---------------|---------------|---------------|---------------|
|               | Opal Matt     | Frosted       | Clear         |
| Model no.     | BR-DP-ALP092M | BR-DP-ALP092F | BR-DP-ALP092C |
| Transmittance | 63%           | 89%           | 95%           |











## INSTALLATION



www.ledraylights.com/info@ledraylights.com