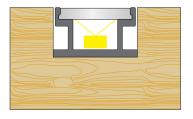

LED ALUMINUM PROFILE

Model No. BR-F-ALP052X

- Creates a homogenous light with uniform intensity
- The extrusion made from high quality aluminum.
- Suitable for strips width upto 12mm wide.
- The extrusion can be floor type
- Customized length upto 4 meters
- Anodized / Powder coated
- Excellent heat sink



Applications- walk area, gyms.

## DIMENSIONS



## DIFFUSERS

| Diffuser type |              |              |
|---------------|--------------|--------------|
|               | Opal Matt    | Frosted      |
| Model no.     | BR-F-ALP052N | BR-F-ALP052F |
| Transmittance | 32%          | 49%          |





## INSTALLATION









Mounting: Floor

www.ledraylights.com/info@ledraylights.com