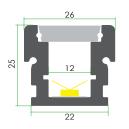

LED ALUMINUM PROFILE

Model No. BR-F-ALP052X

- Creates a homogenous light with uniform intensity
- The extrusion made from high quality aluminum.
- Suitable for strips width upto 12mm wide.
- The extrusion can be floor type
- Customized length upto 4 meters
- Anodized / Powder coated
- Excellent heat sink



Applications- walk area, gyms.

## DIMENSIONS



## DIFFUSERS

| Diffuser type |              |              |
|---------------|--------------|--------------|
|               | Opal Matt    | Frosted      |
| Model no.     | BR-F-ALP052N | BR-F-ALP052F |
| Transmittance | 32%          | 49%          |





## INSTALLATION









Mounting: Floor

www.ledraylights.com/info@ledraylights.com