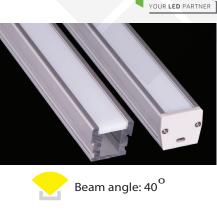

LED ALUMINUM PROFILE

Model No. BR-F-ALP052X

- Creates a homogenous light with uniform intensity
- The extrusion made from high quality aluminum.
- Suitable for strips width upto 12mm wide.
- The extrusion can be floor type
- Customized length upto 4 meters
- Anodized / Powder coated
- Excellent heat sink