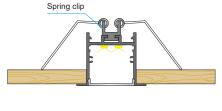

# **Brio Series**

# LED BAY





Beam angle: 60°



Weight:<0.73kg/m



Max power:<40w/m



Mounting: Recessed

## LED ALUMINUM PROFILE

Model No. BR-PR-ALP80X

- Creates a homogenous light with uniform intensity
- · The extrusion made from high quality aluminum
- . Suitable for strips width upto 31mm wide
- . The extrusion can be recessed type
- . Customized length upto 4 meters
- Anodized / Powder coated
- Surface mounting brackets/joiners are optional
- Excellent heat sink

Applications- Arcitectural, highrise ceilings & coves.

#### **DIMENSION**



#### **DIFFUSER**



### **ACCESSORIES**









#### **INSTALLATION**