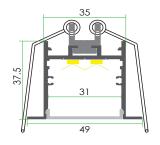

# **Brio Series**

# LED BAY





Beam angle: 60°



Weight:<0.73kg/m



Max power:<40w/m



Mounting: Recessed

## LED ALUMINUM PROFILE

Model No. BR-PR-ALP80X

- Creates a homogenous light with uniform intensity
- · The extrusion made from high quality aluminum
- . Suitable for strips width upto 31mm wide
- . The extrusion can be recessed type
- . Customized length upto 4 meters
- Anodized / Powder coated
- Surface mounting brackets/joiners are optional
- Excellent heat sink

Applications- Arcitectural, highrise ceilings & coves.

#### **DIMENSION**



#### **DIFFUSER**



### **ACCESSORIES**









#### **INSTALLATION**