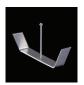

# **Brio Series**

# LED BAY





Beam angle: 60°



Weight:<0.73kg/m



Max power:<40w/m



Mounting: Recessed

## LED ALUMINUM PROFILE

Model No. BR-PR-ALP80X

- Creates a homogenous light with uniform intensity
- · The extrusion made from high quality aluminum
- . Suitable for strips width upto 31mm wide
- . The extrusion can be recessed type
- . Customized length upto 4 meters
- Anodized / Powder coated
- Surface mounting brackets/joiners are optional
- Excellent heat sink

Applications- Arcitectural, highrise ceilings & coves.

#### **DIMENSION**



#### **DIFFUSER**



### **ACCESSORIES**









#### **INSTALLATION**