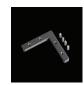

# **Brio Series**

# LED BAY





Beam angle: 60°



Weight:<0.73kg/m



Max power:<40w/m



Mounting: Recessed

## LED ALUMINUM PROFILE

Model No. BR-PR-ALP80X

- Creates a homogenous light with uniform intensity
- · The extrusion made from high quality aluminum
- . Suitable for strips width upto 31mm wide
- . The extrusion can be recessed type
- . Customized length upto 4 meters
- Anodized / Powder coated
- Surface mounting brackets/joiners are optional
- Excellent heat sink

Applications- Arcitectural, highrise ceilings & coves.

#### **DIMENSION**



#### **DIFFUSER**



### **ACCESSORIES**









#### **INSTALLATION**