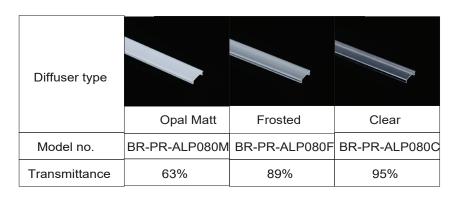

# **Brio Series**

# LED BAY





Beam angle: 60°



Weight:<0.73kg/m



Max power:<40w/m



Mounting: Recessed

## LED ALUMINUM PROFILE

Model No. BR-PR-ALP80X

- Creates a homogenous light with uniform intensity
- · The extrusion made from high quality aluminum
- . Suitable for strips width upto 31mm wide
- . The extrusion can be recessed type
- . Customized length upto 4 meters
- Anodized / Powder coated
- Surface mounting brackets/joiners are optional
- Excellent heat sink

Applications- Arcitectural, highrise ceilings & coves.

#### **DIMENSION**



#### **DIFFUSER**



### **ACCESSORIES**









#### **INSTALLATION**