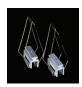

# **Brio Series**

# LED BAY





Beam angle: 60°



Weight:<0.73kg/m



Max power:<40w/m



Mounting: Recessed

## LED ALUMINUM PROFILE

Model No. BR-PR-ALP80X

- Creates a homogenous light with uniform intensity
- · The extrusion made from high quality aluminum
- . Suitable for strips width upto 31mm wide
- . The extrusion can be recessed type
- . Customized length upto 4 meters
- Anodized / Powder coated
- Surface mounting brackets/joiners are optional
- Excellent heat sink

Applications- Arcitectural, highrise ceilings & coves.

#### **DIMENSION**



#### **DIFFUSER**



### **ACCESSORIES**









#### **INSTALLATION**