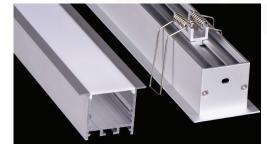

## LED ALUMINUM PROFILE

Model No. BR-PR-ALP80X

- Creates a homogenous light with uniform intensity
- · The extrusion made from high quality aluminum
- . Suitable for strips width upto 31mm wide
- . The extrusion can be recessed type
- . Customized length upto 4 meters
- Anodized / Powder coated
- Surface mounting brackets/joiners are optional
- Excellent heat sink

Applications- Arcitectural, highrise ceilings & coves.