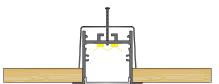

# **Brio Series**

# LED BAY





Beam angle: 60°



Weight:<0.73kg/m



Max power:<40w/m



Mounting: Recessed

## LED ALUMINUM PROFILE

Model No. BR-PR-ALP80X

- Creates a homogenous light with uniform intensity
- · The extrusion made from high quality aluminum
- . Suitable for strips width upto 31mm wide
- . The extrusion can be recessed type
- . Customized length upto 4 meters
- Anodized / Powder coated
- Surface mounting brackets/joiners are optional
- Excellent heat sink

Applications- Arcitectural, highrise ceilings & coves.

#### **DIMENSION**



#### **DIFFUSER**



### **ACCESSORIES**









#### **INSTALLATION**