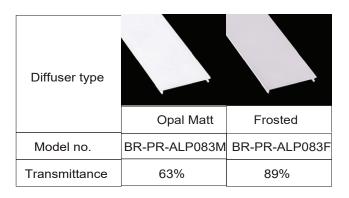

## **Brio Series**

# LED ALUMINUM PROFILE

Model No. BR-PR-ALP083X

- · Creates a homogenous light with uniform intensity
- The extrusion made from high quality aluminum
- Suitable for strips width upto 75mm wide
- . The extrusion can be recessed type
- . Customized length upto 4 meters
- Anodized / Powder coated
- Surface mounting brackets / joiners are optional
- Excellent heat sink

Applications- Arcitectural, highrise ceilings & coves.

# LEDRAY YOUR LED PARTNER





Beam angle: 100°



Weight:<1.67kg/m



Max power:<60w/m



Mounting: Recessed

#### **DIMENSION**



#### **DIFFUSER**



#### **ACCESSORIES**









### **INSTALLATION**