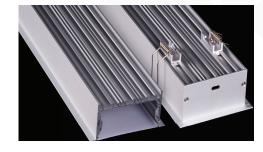

# LED ALUMINUM PROFILE

Model No. BR-PR-ALP083X

- · Creates a homogenous light with uniform intensity
- The extrusion made from high quality aluminum
- Suitable for strips width upto 75mm wide
- . The extrusion can be recessed type
- . Customized length upto 4 meters
- Anodized / Powder coated
- Surface mounting brackets / joiners are optional
- Excellent heat sink

# LEDRAY YOUR LED PARTNER

Beam angle: 100°

Weight:<1.67kg/m

Max power:<60w/m

Mounting: Recessed