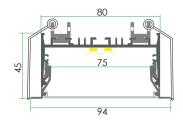

## **Brio Series**

# LED ALUMINUM PROFILE

Model No. BR-PR-ALP083X

- · Creates a homogenous light with uniform intensity
- The extrusion made from high quality aluminum
- Suitable for strips width upto 75mm wide
- . The extrusion can be recessed type
- . Customized length upto 4 meters
- Anodized / Powder coated
- Surface mounting brackets / joiners are optional
- Excellent heat sink

Applications- Arcitectural, highrise ceilings & coves.

# LEDRAY YOUR LED PARTNER





Beam angle: 100°



Weight:<1.67kg/m



Max power:<60w/m



Mounting: Recessed

#### **DIMENSION**



#### **DIFFUSER**



#### **ACCESSORIES**









### **INSTALLATION**