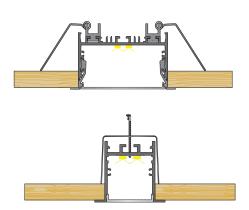

## **Brio Series**

# LED ALUMINUM PROFILE

Model No. BR-PR-ALP083X

- · Creates a homogenous light with uniform intensity
- The extrusion made from high quality aluminum
- Suitable for strips width upto 75mm wide
- . The extrusion can be recessed type
- . Customized length upto 4 meters
- Anodized / Powder coated
- Surface mounting brackets / joiners are optional
- Excellent heat sink

Applications- Arcitectural, highrise ceilings & coves.

# LEDRAY YOUR LED PARTNER





Beam angle: 100°



Weight:<1.67kg/m



Max power:<60w/m



Mounting: Recessed

#### **DIMENSION**



#### **DIFFUSER**



#### **ACCESSORIES**









### **INSTALLATION**