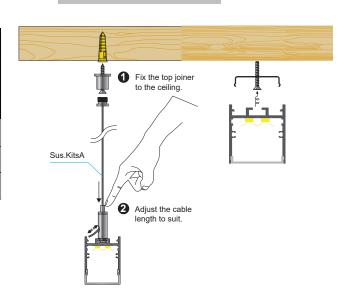

### **Brio Series**

## LED BAY











#### LED ALUMINUM PROFILE

Model No. BR-PS-ALP070X

- Creates a homogenous light with uniform intensity
- The extrusion made from high quality aluminum
- Suitable for strips width upto 31mm wide
- The extrusion can be suspension type
- Customized length upto 4 meters
- Anodized / Powder coated
- Excellent heat sink

Applications: High raise celings, Gypsum celings & Architectural.

#### **DIMENSION**



#### **ACCESSORIES**









#### **DIFFUSERS**

# Diffuser type Opal Matt Frosted Clear Model no. PS-ALP070M PS-ALP070F PS-ALP070C Transmittance 63% 89% 95%

#### **INSTALLATION**