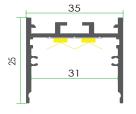

#### **DIMENSION**

#### LED ALUMINUM PROFILE

Model No. BR-PS-ALP070X

- Creates a homogenous light with uniform intensity
- The extrusion made from high quality aluminum
- Suitable for strips width upto 31mm wide
- The extrusion can be suspension type
- Customized length upto 4 meters
- Anodized / Powder coated
- Excellent heat sink