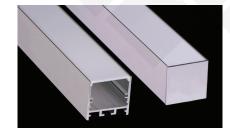

#### LED ALUMINUM PROFILE

Model No. BR-PS-ALP070X

- Creates a homogenous light with uniform intensity
- The extrusion made from high quality aluminum
- Suitable for strips width upto 31mm wide
- The extrusion can be suspension type
- Customized length upto 4 meters
- Anodized / Powder coated
- Excellent heat sink

Applications: High raise celings, Gypsum celings & Architectural.