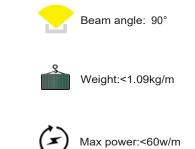

#### LED ALUMINUM PROFILE

Model No. BR-PS-ALP073X

- Creates a homogenous light with uniform intensity
- The extrusion made from high quality aluminum
- Suitable for strips width upto 24mm wide
- The extrusion can be suspension type
- · Customized length upto 4 meters
- Anodized / Powder coated
- Surface mounting brackets are optional
- Excellent heat sink