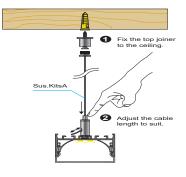

homogenous light with uniform intensity
- The extrusion made from high quality aluminum
- Suitable for strips width upto 24mm wide
- The extrusion can be suspension type
- · Customized length upto 4 meters
- Anodized / Powder coated
- Surface mounting brackets are optional
- Excellent heat sink

Applications- Arcitectural, highrise ceilings & coves.









Mounting: Surface/ Suspension

# DIMENSION 60 52 E 24.6

## DIFFUSER

| Diffuser type |               |               |               |
|---------------|---------------|---------------|---------------|
|               | Opal Matt     | Frosted       | Clear         |
| Model no.     | BR-PS-ALP073M | BR-PS-ALP073F | BR-PS-ALP073C |
| Transmittance | 63%           | 89%           | 95%           |

### ACCESSORIES



#### INSTALLATION





www.ledraylights.com/info@ledraylights.com