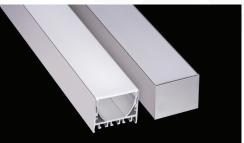

#### LED ALUMINUM PROFILE

Model No. BR-PS-ALP073X

- Creates a homogenous light with uniform intensity
- The extrusion made from high quality aluminum
- Suitable for strips width upto 24mm wide
- The extrusion can be suspension type
- · Customized length upto 4 meters
- Anodized / Powder coated
- Surface mounting brackets are optional
- Excellent heat sink

Applications- Arcitectural, highrise ceilings & coves.

Mounting: Surface/ Suspension