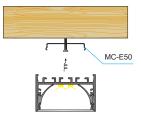

mogenous light with uniform intensity
- The extrusion made from high quality aluminum
- Suitable for strips width upto 24mm wide
- The extrusion can be suspension type
- · Customized length upto 4 meters
- Anodized / Powder coated
- Surface mounting brackets are optional
- Excellent heat sink

Applications- Arcitectural, highrise ceilings & coves.









Mounting: Surface/ Suspension

# DIMENSION 60 52 E 24.6

## DIFFUSER

| Diffuser type |               |               |               |
|---------------|---------------|---------------|---------------|
|               | Opal Matt     | Frosted       | Clear         |
| Model no.     | BR-PS-ALP073M | BR-PS-ALP073F | BR-PS-ALP073C |
| Transmittance | 63%           | 89%           | 95%           |

### ACCESSORIES



#### INSTALLATION





www.ledraylights.com/info@ledraylights.com