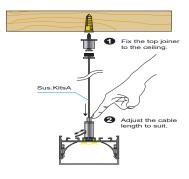

Creates a homogenous light with uniform intensity
- The extrusion made from high quality aluminum
- Suitable for strips width upto 44mm wide
- The extrusion can be suspension type
- Customized length upto 4 meters
- Anodized / Powder coated
- Surface mounting brackets are optional
- Excellent heat sink

Applications- Arcitectural, highrise ceilings & coves.

### DIMENSION



## DIFFUSER

| Diffuser type |               |               |               |
|---------------|---------------|---------------|---------------|
|               | Opal Matt     | Frosted       | Clear         |
| Model no.     | BR-PS-ALP075M | BR-PS-ALP075F | BR-PS-ALP075C |
| Transmittance | 63%           | 89%           | 95%           |









#### Mounting: Surface/ Suspension

## ACCESSORIES



# INSTALLATION





www.ledraylights.com/info@ledraylights.com