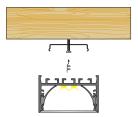

eates a homogenous light with uniform intensity
- The extrusion made from high quality aluminum
- Suitable for strips width upto 44mm wide
- The extrusion can be suspension type
- Customized length upto 4 meters
- Anodized / Powder coated
- Surface mounting brackets are optional
- Excellent heat sink

Applications- Arcitectural, highrise ceilings & coves.

### DIMENSION



## DIFFUSER

| Diffuser type |               |               |               |
|---------------|---------------|---------------|---------------|
|               | Opal Matt     | Frosted       | Clear         |
| Model no.     | BR-PS-ALP075M | BR-PS-ALP075F | BR-PS-ALP075C |
| Transmittance | 63%           | 89%           | 95%           |









#### Mounting: Surface/ Suspension

## ACCESSORIES



# INSTALLATION





www.ledraylights.com/info@ledraylights.com