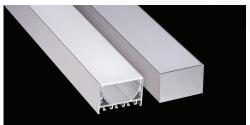

## LED ALUMINUM PROFILE

Model No. BR-PS-ALP075X

- Creates a homogenous light with uniform intensity
- The extrusion made from high quality aluminum
- Suitable for strips width upto 44mm wide
- The extrusion can be suspension type
- Customized length upto 4 meters
- Anodized / Powder coated
- Surface mounting brackets are optional
- Excellent heat sink

#### Mounting: Surface/ Suspension