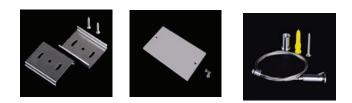

BR-PS-ALP075X

- Creates a homogenous light with uniform intensity
- The extrusion made from high quality aluminum
- Suitable for strips width upto 44mm wide
- The extrusion can be suspension type
- Customized length upto 4 meters
- Anodized / Powder coated
- Surface mounting brackets are optional
- Excellent heat sink

Applications- Arcitectural, highrise ceilings & coves.

### DIMENSION



## DIFFUSER

| Diffuser type |               |               |               |
|---------------|---------------|---------------|---------------|
|               | Opal Matt     | Frosted       | Clear         |
| Model no.     | BR-PS-ALP075M | BR-PS-ALP075F | BR-PS-ALP075C |
| Transmittance | 63%           | 89%           | 95%           |









#### Mounting: Surface/ Suspension

## ACCESSORIES



# INSTALLATION





www.ledraylights.com/info@ledraylights.com