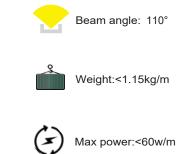

## LED ALUMINUM PROFILE

Model No. BR-PS-ALP075X

- Creates a homogenous light with uniform intensity
- The extrusion made from high quality aluminum
- Suitable for strips width upto 44mm wide
- The extrusion can be suspension type
- Customized length upto 4 meters
- Anodized / Powder coated
- Surface mounting brackets are optional
- Excellent heat sink