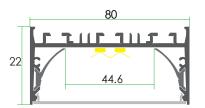

## LED ALUMINUM PROFILE

Model No. BR-PS-ALP075X

- Creates a homogenous light with uniform intensity
- The extrusion made from high quality aluminum
- Suitable for strips width upto 44mm wide
- The extrusion can be suspension type
- Customized length upto 4 meters
- Anodized / Powder coated
- Surface mounting brackets are optional
- Excellent heat sink

Applications- Arcitectural, highrise ceilings & coves.

### DIMENSION



## DIFFUSER

| Diffuser type |               |               |               |
|---------------|---------------|---------------|---------------|
|               | Opal Matt     | Frosted       | Clear         |
| Model no.     | BR-PS-ALP075M | BR-PS-ALP075F | BR-PS-ALP075C |
| Transmittance | 63%           | 89%           | 95%           |









#### Mounting: Surface/ Suspension

## ACCESSORIES



# INSTALLATION





www.ledraylights.com/info@ledraylights.com