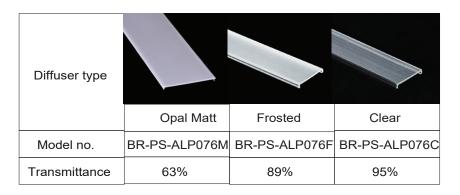

# **Brio Series**

## LED ALUMINUM PROFILE

Model No. BR-PS-ALP076X

- Creates a homogenous light with uniform intensity
- The extrusion made from high quality aluminum
- Suitable for strips width upto 31mm wide
- The extrusion can be suspension type
- Customized length upto 4 meters
- Anodized / Powder coated
- Surface mounting / joiners are optional
- Excellent heat sink

Applications- Arcitectural, highrise ceilings & coves.

# LED RAY





Beam angle: 115°



Weight:<0.92kg/m



Max power:<60w/m



Mounting: Suspension

#### **DIMENSION**



#### **ACCESSORIES**









## **DIFFUSER**



#### **INSTALLATION**