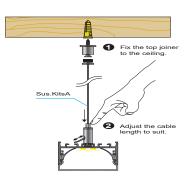

# **Brio Series**

## LED ALUMINUM PROFILE

Model No. BR-PS-ALP076X

- Creates a homogenous light with uniform intensity
- The extrusion made from high quality aluminum
- Suitable for strips width upto 31mm wide
- The extrusion can be suspension type
- Customized length upto 4 meters
- Anodized / Powder coated
- Surface mounting / joiners are optional
- Excellent heat sink

Applications- Arcitectural, highrise ceilings & coves.

# LED RAY





Beam angle: 115°



Weight:<0.92kg/m



Max power:<60w/m



Mounting: Suspension

#### **DIMENSION**



#### **ACCESSORIES**









## **DIFFUSER**



#### **INSTALLATION**