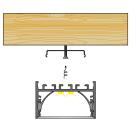

# **Brio Series**

## LED ALUMINUM PROFILE

Model No. BR-PS-ALP076X

- Creates a homogenous light with uniform intensity
- The extrusion made from high quality aluminum
- Suitable for strips width upto 31mm wide
- The extrusion can be suspension type
- Customized length upto 4 meters
- Anodized / Powder coated
- Surface mounting / joiners are optional
- Excellent heat sink

Applications- Arcitectural, highrise ceilings & coves.

# LED RAY





Beam angle: 115°



Weight:<0.92kg/m



Max power:<60w/m



Mounting: Suspension

#### **DIMENSION**



#### **ACCESSORIES**









## **DIFFUSER**



#### **INSTALLATION**