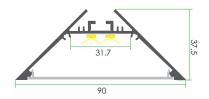

# **Brio Series**

## LED ALUMINUM PROFILE

Model No. BR-PS-ALP076X

- Creates a homogenous light with uniform intensity
- The extrusion made from high quality aluminum
- Suitable for strips width upto 31mm wide
- The extrusion can be suspension type
- Customized length upto 4 meters
- Anodized / Powder coated
- Surface mounting / joiners are optional
- Excellent heat sink

Applications- Arcitectural, highrise ceilings & coves.

# LED RAY





Beam angle: 115°



Weight:<0.92kg/m



Max power:<60w/m



Mounting: Suspension

#### **DIMENSION**



#### **ACCESSORIES**









## **DIFFUSER**



#### **INSTALLATION**