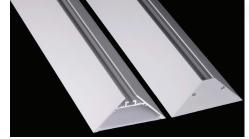

# **Brio Series**

## LED ALUMINUM PROFILE

Model No. BR-PS-ALP076X

- Creates a homogenous light with uniform intensity
- The extrusion made from high quality aluminum
- Suitable for strips width upto 31mm wide
- The extrusion can be suspension type
- Customized length upto 4 meters
- Anodized / Powder coated
- Surface mounting / joiners are optional
- Excellent heat sink

Applications- Arcitectural, highrise ceilings & coves.

# LED RAY

Beam angle: 115°

Weight:<0.92kg/m

Max power:<60w/m

Mounting: Suspension