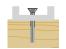

# **Brio Series**

## LED ALUMINUM PROFILE

Model No. BR-PS-ALP076X

- Creates a homogenous light with uniform intensity
- The extrusion made from high quality aluminum
- Suitable for strips width upto 31mm wide
- The extrusion can be suspension type
- Customized length upto 4 meters
- Anodized / Powder coated
- Surface mounting / joiners are optional
- Excellent heat sink

Applications- Arcitectural, highrise ceilings & coves.

# LED RAY





Beam angle: 115°



Weight:<0.92kg/m



Max power:<60w/m



Mounting: Suspension

#### **DIMENSION**



#### **ACCESSORIES**









## **DIFFUSER**



#### **INSTALLATION**