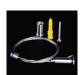

# **Brio Series**

## LED ALUMINUM PROFILE

Model No. BR-PS-ALP076X

- Creates a homogenous light with uniform intensity
- The extrusion made from high quality aluminum
- Suitable for strips width upto 31mm wide
- The extrusion can be suspension type
- Customized length upto 4 meters
- Anodized / Powder coated
- Surface mounting / joiners are optional
- Excellent heat sink

Applications- Arcitectural, highrise ceilings & coves.

# LED RAY





Beam angle: 115°



Weight:<0.92kg/m



Max power:<60w/m



Mounting: Suspension

#### **DIMENSION**



#### **ACCESSORIES**









## **DIFFUSER**



#### **INSTALLATION**