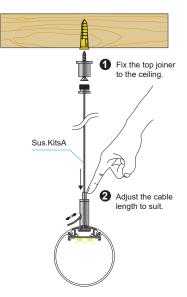

# LED ALUMINUM PROFILE

Model No. BR-RP-ALP059X

- Creates a homogenous light with uniform intensity
- The extrusion made from high quality aluminum
- Suitable for strips width upto 12mm wide
- The extrusion can be round suspension type
- Customized length upto 4 meters
- Anodized / Powder coated
- Excellent heat sink







Mounting: Suspension

Applications- Decorative & Architectural

## DIMENSIONS



### DIFFUSERS

| Diffuser type |               |               |
|---------------|---------------|---------------|
|               | Opal Matt     | Frosted       |
| Model no.     | BR-RP-ALP059M | BR-RP-ALP059F |
| Transmittance | 65%           | 88%           |

### ACCESSORIES



## INSTALLATION



www.ledraylights.com/info@ledraylights.com