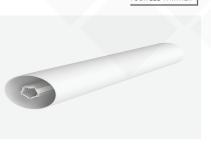

# LED ALUMINUM PROFILE

Model No. BR-RP-ALP059X

- Creates a homogenous light with uniform intensity
- The extrusion made from high quality aluminum
- Suitable for strips width upto 12mm wide
- The extrusion can be round suspension type
- Customized length upto 4 meters
- Anodized / Powder coated
- Excellent heat sink

## DIMENSIONS