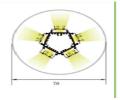

# LED ALUMINUM PROFILE

Model No. BR-RP-ALP059X

- Creates a homogenous light with uniform intensity
- The extrusion made from high quality aluminum
- Suitable for strips width upto 12mm wide
- The extrusion can be round suspension type
- Customized length upto 4 meters
- Anodized / Powder coated
- Excellent heat sink

Mounting: Suspension

Applications- Decorative & Architectural