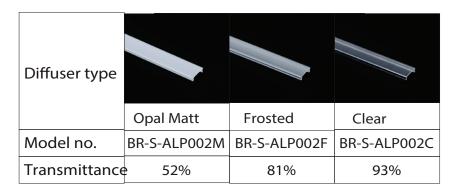

## **Brio Series**

# LED BAY





Beam angle: 60°



Weight:<0.21kg/m



Max power:<20w/m



Mounting: Surface

### LED ALUMINUM PROFILE

Model No. BR-S-ALP002X

- Creates a homogenous light with uniform intensity
- The extrusion made from high quality aluminum
- Suitable for strips width upto 12mm wide
- The extrusion can be surface mounted
- Customized length upto 4 meters
- Anodized / Powder coated
- · Adjustable mounting brackets are optional
- Excellent heat sink

Applications- under cabinet, stairs, closets, furniture & coves.

#### **DIMENSION**



#### **ACCESSORIES**









#### **DIFFUSERS**



#### **INSTALLATION**