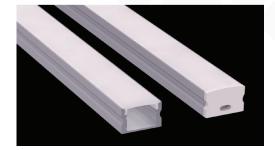

### LED ALUMINUM PROFILE

Model No. BR-S-ALP002X

- Creates a homogenous light with uniform intensity
- The extrusion made from high quality aluminum
- Suitable for strips width upto 12mm wide
- The extrusion can be surface mounted
- Customized length upto 4 meters
- Anodized / Powder coated
- · Adjustable mounting brackets are optional
- Excellent heat sink

Applications- under cabinet, stairs, closets, furniture & coves.