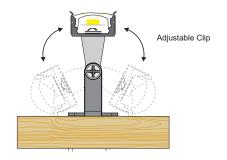

### LED ALUMINUM PROFILE

Model No. BR-S-ALP002X

- Creates a homogenous light with uniform intensity
- The extrusion made from high quality aluminum
- Suitable for strips width upto 12mm wide
- The extrusion can be surface mounted
- Customized length upto 4 meters
- Anodized / Powder coated
- · Adjustable mounting brackets are optional
- Excellent heat sink

#### **INSTALLATION**