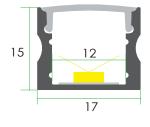

## **Brio Series**

# LED BAY





Beam angle: 60°



Weight:<0.21kg/m



Max power:<20w/m



Mounting: Surface

### LED ALUMINUM PROFILE

Model No. BR-S-ALP002X

- Creates a homogenous light with uniform intensity
- The extrusion made from high quality aluminum
- Suitable for strips width upto 12mm wide
- The extrusion can be surface mounted
- Customized length upto 4 meters
- Anodized / Powder coated
- · Adjustable mounting brackets are optional
- Excellent heat sink

Applications- under cabinet, stairs, closets, furniture & coves.

#### **DIMENSION**



#### **ACCESSORIES**









#### **DIFFUSERS**



#### **INSTALLATION**