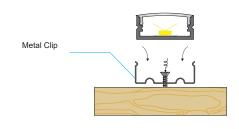

## **Brio Series**

# LED BAY





Beam angle: 60°



Weight:<0.21kg/m



Max power:<20w/m



Mounting: Surface

### LED ALUMINUM PROFILE

Model No. BR-S-ALP002X

- Creates a homogenous light with uniform intensity
- The extrusion made from high quality aluminum
- Suitable for strips width upto 12mm wide
- The extrusion can be surface mounted
- Customized length upto 4 meters
- Anodized / Powder coated
- · Adjustable mounting brackets are optional
- Excellent heat sink

Applications- under cabinet, stairs, closets, furniture & coves.

#### **DIMENSION**



#### **ACCESSORIES**









#### **DIFFUSERS**



#### **INSTALLATION**