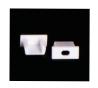

#### **DIFFUSERS**

# Diffuser type Opal Matt Frosted Clear Model no. BR-S-ALP005M BR-S-ALP005F BR-S-ALP005C Transmittance 59% 73% 94%