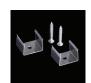

### **Brio Series**

## LED BAY











#### LED ALUMINUM PROFILE

Model No. BR-S-ALP005X

- Creates a homogenous light with uniform intensity
- The extrusion made from high quality aluminum
- Suitable for strips width upto 11mm wide
- The extrusion can be surface mounted
- Customized length upto 4 meters
- Anodized / Powder coated
- Adjustable mounting brackets are optional
- Excellent heat sink

Applications- under cabinet, stairs, closets, furniture & coves.

#### **DIMENSION**



#### **ACCESSORIES**







#### **DIFFUSERS**

# Diffuser type Opal Matt Frosted Clear Model no. BR-S-ALP005M BR-S-ALP005F BR-S-ALP005C Transmittance 59% 73% 94%

#### **INSTALLATION**