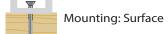

### **Brio Series**

## LED BAY











#### LED ALUMINUM PROFILE

Model No. BR-S-ALP005X

- Creates a homogenous light with uniform intensity
- The extrusion made from high quality aluminum
- Suitable for strips width upto 11mm wide
- The extrusion can be surface mounted
- Customized length upto 4 meters
- Anodized / Powder coated
- Adjustable mounting brackets are optional
- Excellent heat sink

Applications- under cabinet, stairs, closets, furniture & coves.

#### **DIMENSION**



#### **ACCESSORIES**







#### **DIFFUSERS**

# Diffuser type Opal Matt Frosted Clear Model no. BR-S-ALP005M BR-S-ALP005F BR-S-ALP005C Transmittance 59% 73% 94%

#### **INSTALLATION**