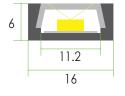

### **Brio Series**

## LED BAY











#### LED ALUMINUM PROFILE

Model No. BR-S-ALP005X

- Creates a homogenous light with uniform intensity
- The extrusion made from high quality aluminum
- Suitable for strips width upto 11mm wide
- The extrusion can be surface mounted
- Customized length upto 4 meters
- Anodized / Powder coated
- Adjustable mounting brackets are optional
- Excellent heat sink

Applications- under cabinet, stairs, closets, furniture & coves.

#### **DIMENSION**



#### **ACCESSORIES**







#### **DIFFUSERS**

# Diffuser type Opal Matt Frosted Clear Model no. BR-S-ALP005M BR-S-ALP005F BR-S-ALP005C Transmittance 59% 73% 94%

#### **INSTALLATION**