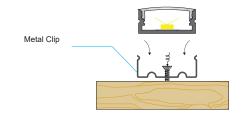

### **Brio Series**

## LED BAY











#### LED ALUMINUM PROFILE

Model No. BR-S-ALP005X

- Creates a homogenous light with uniform intensity
- The extrusion made from high quality aluminum
- Suitable for strips width upto 11mm wide
- The extrusion can be surface mounted
- Customized length upto 4 meters
- Anodized / Powder coated
- Adjustable mounting brackets are optional
- Excellent heat sink

Applications- under cabinet, stairs, closets, furniture & coves.

#### **DIMENSION**



#### **ACCESSORIES**







#### **DIFFUSERS**

# Diffuser type Opal Matt Frosted Clear Model no. BR-S-ALP005M BR-S-ALP005F BR-S-ALP005C Transmittance 59% 73% 94%

#### **INSTALLATION**