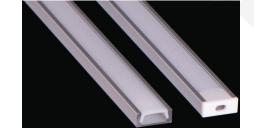

#### LED ALUMINUM PROFILE

Model No. BR-S-ALP005X

- Creates a homogenous light with uniform intensity
- The extrusion made from high quality aluminum
- Suitable for strips width upto 11mm wide
- The extrusion can be surface mounted
- Customized length upto 4 meters
- Anodized / Powder coated
- Adjustable mounting brackets are optional
- Excellent heat sink

Applications- under cabinet, stairs, closets, furniture & coves.