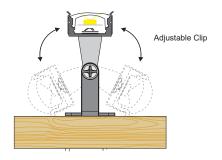

### **Brio Series**

## LED BAY











#### LED ALUMINUM PROFILE

Model No. BR-S-ALP005X

- Creates a homogenous light with uniform intensity
- The extrusion made from high quality aluminum
- Suitable for strips width upto 11mm wide
- The extrusion can be surface mounted
- Customized length upto 4 meters
- Anodized / Powder coated
- Adjustable mounting brackets are optional
- Excellent heat sink

Applications- under cabinet, stairs, closets, furniture & coves.

#### **DIMENSION**



#### **ACCESSORIES**







#### **DIFFUSERS**

# Diffuser type Opal Matt Frosted Clear Model no. BR-S-ALP005M BR-S-ALP005F BR-S-ALP005C Transmittance 59% 73% 94%

#### **INSTALLATION**