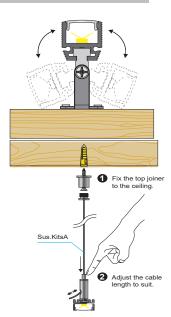

LP012X

LED ALUMINUM PROFILE

Creates a homogenous light with uniform intensity

• The extrusion can be surface mounted or pendant

• The extrusion made from high quality aluminum

• Suitable for strips width upto 15mm wide

• Customized length upto 4 meters

• Anodized / Powder coated Suspension kit are optional

• Excellent heat sink











Applications- under cabinet, stairs, closets, furniture & coves.

## DIMENSION



## DIFFUSERS

| Diffuser type |              |              |              |
|---------------|--------------|--------------|--------------|
|               | Opal Matt    | Frosted      | Clear        |
| Model no.     | BR-S-ALP012M | BR-S-ALP012F | BR-S-ALP012C |
| Transmittance | 52%          | 81%          | 93%          |

## ACCESSORIES



## **INSTALLATION**