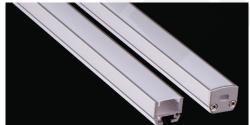

Model No. BR-S-ALP012X

LED ALUMINUM PROFILE

Creates a homogenous light with uniform intensity

• The extrusion can be surface mounted or pendant

• The extrusion made from high quality aluminum

• Suitable for strips width upto 15mm wide

• Customized length upto 4 meters

• Anodized / Powder coated Suspension kit are optional

• Excellent heat sink

Applications- under cabinet, stairs, closets, furniture & coves.