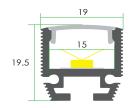

## DIMENSION

Model No. BR-S-ALP012X

LED ALUMINUM PROFILE

Creates a homogenous light with uniform intensity

• The extrusion can be surface mounted or pendant

• The extrusion made from high quality aluminum

• Suitable for strips width upto 15mm wide