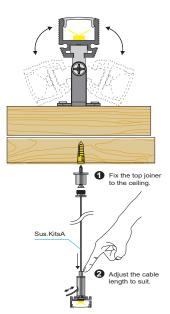

## LED ALUMINUM PROFILE

Model No. BR-S-ALP015X

- Creates a homogenous light with uniform intensity
- The extrusion made from high quality aluminum
- Suitable for strips width upto 13mm wide
- The extrusion can be surface mounted
- Customized length upto 4 meters
- Anodized / Powder coated
- Adjustable mounting brackets and lens diffuser are optional
- Excellent heat sink

Applications- under cabinet, stairs, closets, furniture & coves.











## DIMENSION



## DIFFUSERS

| Diffuser type |              |              |
|---------------|--------------|--------------|
|               | Opal Matt    | Clear        |
| Model no.     | BR-S-ALP015M | BR-S-ALP015C |
| Transmittance | 45%          | 66%          |

ACCESSORIES



## INSTALLATION