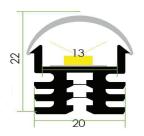

## DIMENSION

## LED ALUMINUM PROFILE

Model No. BR-S-ALP015X

- Creates a homogenous light with uniform intensity
- The extrusion made from high quality aluminum
- Suitable for strips width upto 13mm wide
- The extrusion can be surface mounted
- Customized length upto 4 meters
- Anodized / Powder coated
- Adjustable mounting brackets and lens diffuser are optional
- Excellent heat sink