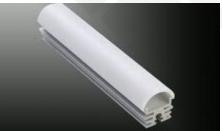

## LED ALUMINUM PROFILE

Model No. BR-S-ALP015X

- Creates a homogenous light with uniform intensity
- The extrusion made from high quality aluminum
- Suitable for strips width upto 13mm wide
- The extrusion can be surface mounted
- Customized length upto 4 meters
- Anodized / Powder coated
- Adjustable mounting brackets and lens diffuser are optional
- Excellent heat sink