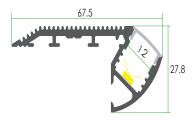

LED ALUMINUM PROFILE

Model No. BR-ST-ALP053X

- Creates a homogenous light with uniform intensity
- The extrusion made from high quality aluminum
- Suitable for strips width upto 12mm wide
- The extrusion can be stair type
- Customized length upto 4 meters
- Anodized / Powder coated
- Excellent heat sink