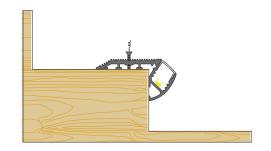

LED ALUMINUM PROFILE

Model No. BR-ST-ALP053X

- Creates a homogenous light with uniform intensity
- The extrusion made from high quality aluminum
- Suitable for strips width upto 12mm wide
- The extrusion can be stair type
- Customized length upto 4 meters
- Anodized / Powder coated
- Excellent heat sink







Mounting: Stair

Applications- walk area, gyms.





## DIFFUSERS

| Diffuser type |               |               |               |
|---------------|---------------|---------------|---------------|
|               | Opal Matt     | Frosted       | Clear         |
| Model no.     | BR-ST-ALP053M | BR-ST-ALP053F | BR-ST-ALP053C |
| Transmittance | 52%           | 81%           | 93%           |

## ACCESSORIES



## **INSTALLATION**