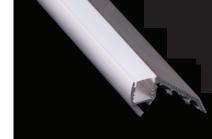

## DIFFUSERS

| Diffuser type |               |               |               |
|---------------|---------------|---------------|---------------|
|               | Opal Matt     | Frosted       | Clear         |
| Model no.     | BR-ST-ALP053M | BR-ST-ALP053F | BR-ST-ALP053C |
| Transmittance | 52%           | 81%           | 93%           |