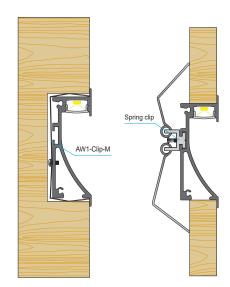

LED ALUMINUM PROFILE

Model No. BR-W-ALP060X

- Creates a homogenous light with uniform intensity
- The extrusion made from high quality aluminum
- Suitable for strips width upto 12mm wide
- The extrusion can be wall mount type
- Customized length upto 4 meters
- Anodized / Powder coated
- Excellent heat sink









| Diffuser type |              |              |              |
|---------------|--------------|--------------|--------------|
|               | Opal Matt    | Frosted      | Clear        |
| Model no.     | BR-W-ALP060M | BR-W-ALP060F | BR-W-ALP060F |
| Transmittance | 52%          | 81%          | 93%          |









Mounting: Wall

## ACCESSORIES



## INSTALLATION



www.ledraylights.com/info@ledraylights.com