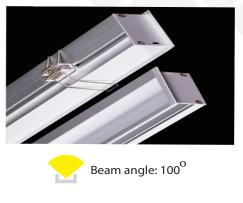

LED ALUMINUM PROFILE

Model No. BR-W-ALP060X

- Creates a homogenous light with uniform intensity
- The extrusion made from high quality aluminum
- Suitable for strips width upto 12mm wide
- The extrusion can be wall mount type
- Customized length upto 4 meters
- Anodized / Powder coated
- Excellent heat sink

Mounting: Wall