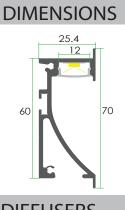

LED ALUMINUM PROFILE

Model No. BR-W-ALP060X

- Creates a homogenous light with uniform intensity
- The extrusion made from high quality aluminum
- Suitable for strips width upto 12mm wide
- The extrusion can be wall mount type
- Customized length upto 4 meters
- Anodized / Powder coated
- Excellent heat sink