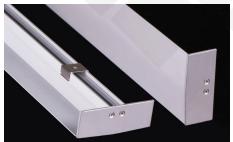

LED ALUMINUM PROFILE

Model No. BR-W-ALP061X

- Creates a homogenous light with uniform intensity
- The extrusion made from high quality aluminum
- Suitable for strips width upto 12mm wide
- The extrusion can be wall mount type
- Customized length upto 4 meters
- Anodized / Powder coated
- Excellent heat sink

Mounting: Wall

Applications- Decorative & Architectural