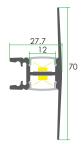

LED ALUMINUM PROFILE

Model No. BR-W-ALP061X

- Creates a homogenous light with uniform intensity
- The extrusion made from high quality aluminum
- Suitable for strips width upto 12mm wide
- The extrusion can be wall mount type
- Customized length upto 4 meters
- Anodized / Powder coated
- Excellent heat sink