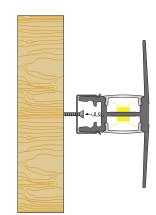

LED ALUMINUM PROFILE

Model No. BR-W-ALP061X

- Creates a homogenous light with uniform intensity
- The extrusion made from high quality aluminum
- Suitable for strips width upto 12mm wide
- The extrusion can be wall mount type
- Customized length upto 4 meters
- Anodized / Powder coated
- Excellent heat sink







Mounting: Wall

Applications- Decorative & Architectural





## DIFFUSERS

| Diffuser type |              |              |              |
|---------------|--------------|--------------|--------------|
|               | Opal Matt    | Frosted      | Clear        |
| Model no.     | BR-W-ALP061M | BR-W-ALP061F | BR-W-ALP061F |
| Transmittance | 52%          | 81%          | 93%          |

## ACCESSORIES



## **INSTALLATION**