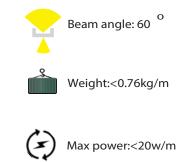

LED ALUMINUM PROFILE

Model No. BR-W-ALP061X

- Creates a homogenous light with uniform intensity
- The extrusion made from high quality aluminum
- Suitable for strips width upto 12mm wide
- The extrusion can be wall mount type
- Customized length upto 4 meters
- Anodized / Powder coated
- Excellent heat sink