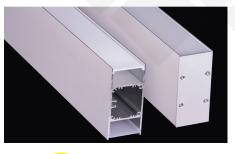

LED ALUMINUM PROFILE

Model No. BR-W-ALP062X

- Creates a homogenous light with uniform intensity
- The extrusion made from high quality aluminum
- Suitable for strips width upto 31mm wide
- The extrusion can be wall mount type
- Customized length upto 4 meters
- Anodized / Powder coated
- Excellent heat sink