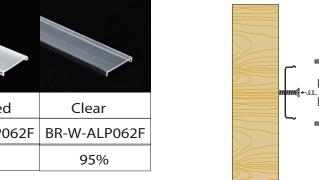

## INSTALLATION

| Diffuser type |              |              |              |
|---------------|--------------|--------------|--------------|
|               | Opal Matt    | Frosted      | Clear        |
| Model no.     | BR-W-ALP062M | BR-W-ALP062F | BR-W-ALP062F |
| Transmittance | 63%          | 89%          | 95%          |