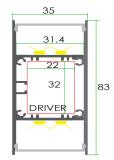

LED ALUMINUM PROFILE

Model No. BR-W-ALP062X

- Creates a homogenous light with uniform intensity
- The extrusion made from high quality aluminum
- Suitable for strips width upto 31mm wide
- The extrusion can be wall mount type
- Customized length upto 4 meters
- Anodized / Powder coated
- Excellent heat sink

Max power:<30w/m

Mounting: Wall

Applications- Decorative & Architectural